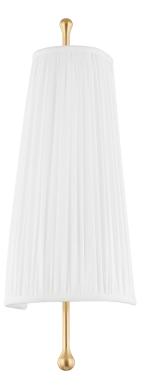

# ADELINE H748101-AGB

Prim and proper, Adeline shines with fine feminine details. An elongated aged brass stem peeps through the bottom, grounding the design. The white fabric shade features exquisite pleating, lending a crisp quality to the transitional wall sconce and pendant.

#### DIMENSIONS

Height 16.25" Width/Diameter 5.50" Length 0.00" Minimum Height 0.00" Maximum Height 0.00" Canopy/Backplate 4.25" Hanging Type Weight 2.20lb