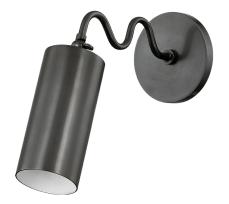

#### H742101-OB

Chic and shiny, Bea adds a fun twist to traditional sconce design. An undulating arm in aged brass catches the eye and holds an adjustable cylindrical shade. This aged brass sconce is a smart and stylish choice for a gallery wall, open shelving, or a reading nook.

### **FINISHES**

Aged Brass (AGB) Old Bronze (OB)