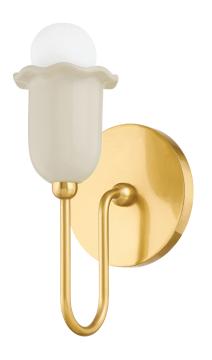

# **DELILAH**

## H732101-AGB/CAI

Like a flower in bloom, Delilah is ready to flourish. The aged brass backplate grounds the fixture, featuring a perfectly curved arm and crisp white shade. A ruffle collar is soft and sweet, lending a cottage look to the style.

## **FINISHES**

AGED BRASS/CERAMIC ANTIQUE IVORY (AGB/CAI)