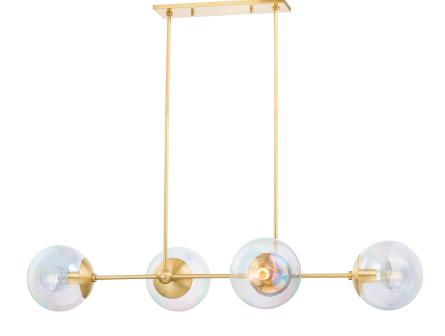

# OPHELIA H726904-AGB

Ophelia is forward-thinking and fun. The combination of aged brass and iridescent glass globes is otherworldly, lending a softness to the wall sconce, island light, and chandelier.

#### Aged Brass (AGB)

DIMENSIONS

Height 11.25" Width/Diameter 21.00" Length 46.25" Minimum Height 11.50" Maximum Height 53.50" Canopy/Backplate 4.75" Hanging Type 1-3" / 1-6" / 1-12" / 1-18" Stems

Weight 18.38lb