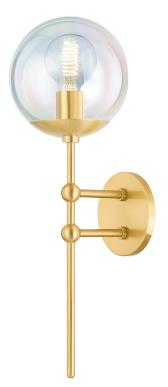

# OPHELIA H726101-AGB

Ophelia is forward-thinking and fun. The combination of aged brass and iridescent glass globes is otherworldly, lending a softness to the wall sconce, island light, and chandelier.

#### **FINISHES**

Aged Brass (AGB)

#### DIMENSIONS

Height 21.50" Width/Diameter 7.00" Length 0.00" Minimum Height 0.00" Maximum Height 0.00" Canopy/Backplate 5.25" Hanging Type Weight 3.30lb