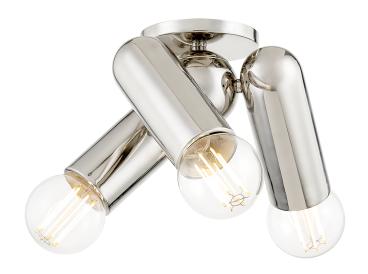

# LOLLY H720503-PN

Modern yet industrial, the Lolly Wall Sconce and flush mount captures your attention with sleek curves and a vibrant aged brass or polished nickel finish. Minimalist in nature, Lolly is no wallflower, commanding the room through bold form.

# **FINISHES**

Aged Brass (AGB) Polished Nickel (PN)