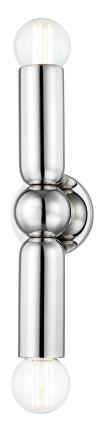

# LOLLY H720102-PN

Modern yet industrial, the Lolly Wall Sconce and flush mount captures your attention with sleek curves and a vibrant aged brass or polished nickel finish. Minimalist in nature, Lolly is no wallflower, commanding the room through bold form.

# **FINISHES**

Aged Brass (AGB) Polished Nickel (PN)