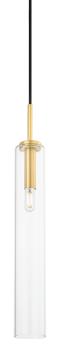

#### H701701S-AGB

Streamlined in style, the Nyah Pendant delivers elevated proportions with an oversized glass shade. The aged bass socket is the perfect metallic accent, shining subtly in the tubular shade. Also available in a smaller size.