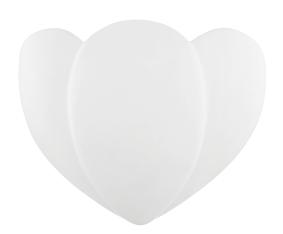

#### H694102-AGB/CSW

This fun floral design delivers elegance and whimsy. A soft, tulip-shaped shade in white satin ceramic envelops the bulb behind it, filling the shade with a gorgeous glow. Unlit, the piece creates an equally as stunning presence on the wall.