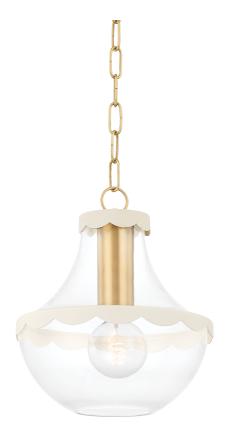

# **ALAINA**

## H668701S-AGB/SCR

The Alaina is delightfully sweet, the bell-shaped silhouette is accented with soft cream scalloped trim. Aged brass details soften the look, adding a subtle sheen to the Pendant and Semi Flush. The Pendant is available in small and large.

### **FINISHES**

Aged Brass (AGB)

### **DIMENSIONS**

Height 12.25"

Width/Diameter 10.50"

Length 0.00"

Minimum Height 16.00"

Maximum Height 68.25"

Canopy/Backplate 5.50"

Hanging Type 54" Chain