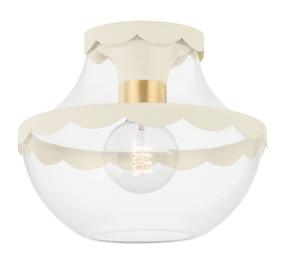

## H668601-AGB/SCR

The Alaina is delightfully sweet, the bell-shaped silhouette is accented with soft cream scalloped trim. Aged brass details soften the look, adding a subtle sheen to the Pendant and Semi Flush. The Pendant is available in small and large.

## **FINISHES**

Aged Brass (AGB)

## **DIMENSIONS**

Height 8.75"

Width/Diameter 10.50"

Length 0.00"

Minimum Height 0.00"

Maximum Height 0.00"

Canopy/Backplate 5.00"

Hanging Type