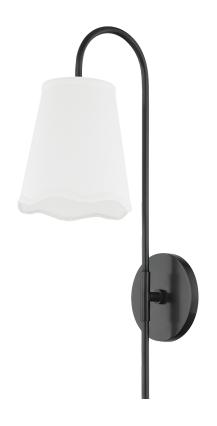

# **DOROTHY**

#### H660101-OB

Dorothy resides where classic meets edgy, pairing sleek details with fanciful flair. The aged brass or old bronze stem is exaggerated to reveal a crisp linen shade, finished with a wavy edge for an ultra-cool effect.

# **FINISHES**

Aged Brass (AGB) Old Bronze (OB)

# **DIMENSIONS**

Height 19.25"

Width/Diameter 5.50"

Length 0.00"

Minimum Height 0.00"

Maximum Height 0.00"

Canopy/Backplate 4.75"

Hanging Type