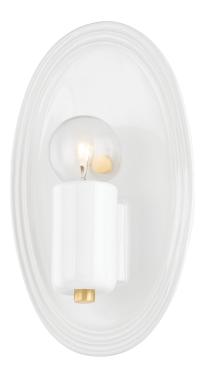

# JOYCE H559101-AGB/CGW

A little daring, a little demure, the Joyce Wall Sconce celebrates the traditional renaissance in every way. Drawing inspiration from vibrant plate walls, the glossy white backplate is gracefully formed with elegant curves. Aged brass accents add a subtle glow.

# AGED BRASS/CERAMIC GLOSS WHITE (AGB/CGW)