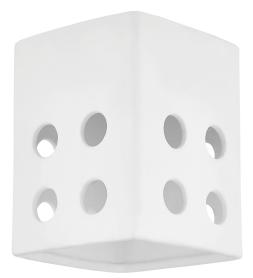

Inspired by the desert modern movement and reminiscent of terracotta ceramics, Tatum is clean, warm and inviting. Perfectly-imperfect shaped shades in recognizable forms give the fixture a hand-crafted look. Perforations in the shade allow light to flicker through the open spaces in an almost candle-like way; light also softly reflects off the ceramic matter material and casts a beautiful downlight.

# AGED BRASS/CERAMIC RAW MATTE WHITE (AGB/CMW)