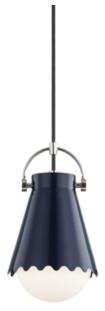

# Lauryn Product ID H351701S-PN/NVY

### DIMENSIONAL INFORMATION

| Height           | 12.50"  |
|------------------|---------|
| ADA Compliant    | No      |
| Hanging Type     | -       |
| Canopy/Backplate | 4.75" D |
| Diameter         | 7.00"   |
|                  |         |

# SHADE INFORMATION

Shade Height Shade Material Shade Color

**AVAILABLE FINISHES** 

AGED BRASS/BLUSH COMBO (AGB/BLSH)

AGED BRASS/WHITE (AGB/WH)

POLISHED NICKEL/GRAY (PN/GRY)

POLISHED NICKEL/NAVY (PN/NVY)

8.13" Glass Opal Shiny SHIPPING INFORMATION