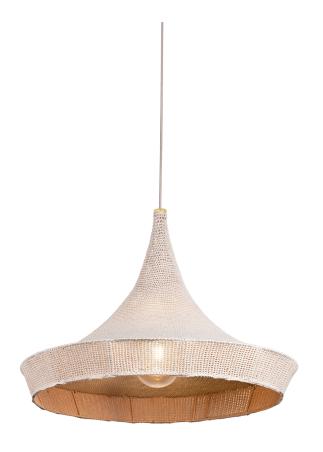

# H1014701S-AGB

Leveraging the natural draping of its hand-knitted cotton materiality, the Isola pendant balances dramatic proportions with graceful desig lines. The handknit weave forms of a trumpet shape reminiscent of a flower in bloom. As a warm glow fills the silhouette, light shimmers through the gaps in the weave. Isola is available in two sizes with an Aged Brass finish.