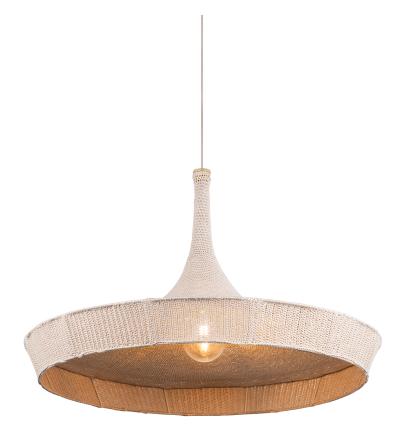

#### H1014701L-AGB

Leveraging the natural draping of its hand-knitted cotton materiality, the Isola pendant balances dramatic proportions with graceful desig lines. The handknit weave forms of a trumpet shape reminiscent of a flower in bloom. As a warm glow fills the silhouette, light shimmers through the gaps in the weave. Isola is available in two sizes with an Aged Brass finish.

## **DIMENSIONS**

Height: 24.25"
Width/Diameter: 38"

Length: "

Minimum Height: 27" Maximum Height: 137" Canopy/Backplate: 6.25"

Hanging Type: 120" Fabric Covered Cord

Product Weight: 6.39lb