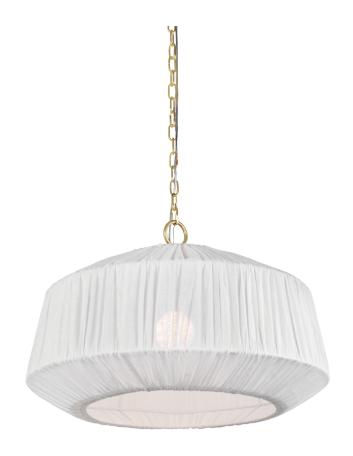

#### H1011701L-AGB

There's an air of poetic beauty in the stretched linen shade, and jewelry-like Aged Brass looped metalwork of the Amanza pendant. The abundant silhouette is brought to life through delicate draping, filling a space while remaining light and airy. Available in two sizes, this neutral statement piece is complementary of a variety of design schemes.

## **DIMENSIONS**

Height: 15.75"
Width/Diameter: 24"

Length: "

Minimum Height: 18.5" Maximum Height: 70.25" Canopy/Backplate: 5" Hanging Type: 54" Chain Product Weight: 5.07lb