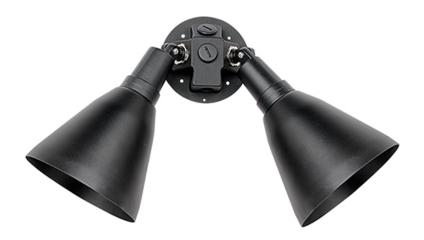

#### **MEASUREMENTS**

DIMENSION : 17.75" W x 13" H x 6.25" Ext BACK PLATE : 4.75" W x 4.75" H x 2.5" HCO

HANGING WEIGHT : 1.43 lb

### **LAMPING**

INPUT VOLTAGE : 120V LUMENS : 0 Rated

BULB : 2 x 150W Incandescent E26 Medium , 300W Total

BULB INCLUDED : (Not Included)

LIGHTING\_DIRECTION: Down

#### **FINISHES OPTION**

Tawny Bronze

# MATERIAL

Aluminum