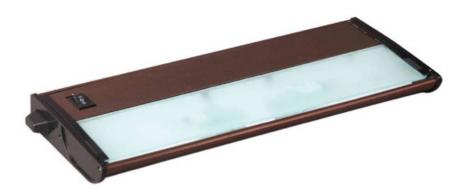

## PRODUCT DESCRIPTION

13"

This ultra low-profile design of the CounterMax MX-X12 Series xenon under cabinet lighting conceals long-lasting, low-voltage Xelogen bulbs that distribute a crisp bright light. Hinged tops allow for convenient bulb replacement, and push-in wire connectors in the junction box make either direct wire or plug-in installation quick and simple.

## **MEASUREMENTS**

DIMENSION : 13" L x 5" W x 1.125" H

HANGING WEIGHT : 1.9 lb

#### LAMPING

INPUT VOLTAGE : 120V LUMENS : 528 Rated

BULB : 2 x 18W Xenon 12V Wedge T5 Xelogen , 36W Total

BULB INCLUDED : (Included)

DIMMABLE : Low-Voltage Electronic

COLOR\_TEMP : 2900K