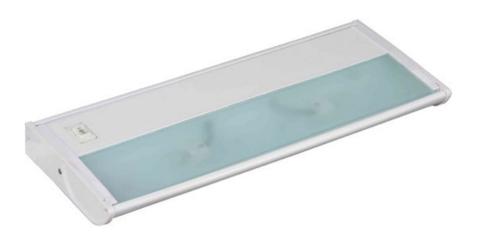

#### PRODUCT DESCRIPTION

With a sleek profile and direct wiring, the CounterMax MX-X120 xenon under cabinet lighting installs easily and emits a warm light. The hinged top gives easy access to the long-lasting Xenon bulbs and wiring. Cabinets stay cool and safe due to the unique airflow design that limits heat transfer.

### **MEASUREMENTS**

**DIMENSION** : 13" L x 5" W x 1.25" H

HANGING WEIGHT : 1.9 lb

#### LAMPING

1.25" 🖳

INPUT VOLTAGE : 120V **LUMENS** : 450 Rated

BULB : 2 x 20W Xenon G8, 40W Total

BULB INCLUDED : (Included) DIMMABLE : Yes COLOR\_TEMP : 2900K