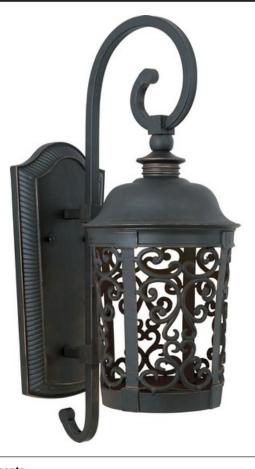

## Measurements: Height Width Extension 24.50'' 10.00'' 13.00" <u>BP Height</u> **BP** Width HCO 12.50'' 5.50'' 12.50'' Hanging Weight 8.16 lb Lamping: LED LED 560 Rated Lumens 1.00 8W LED

3000 Color Temperature 50,000 Rated Life

## Finish:

Bronze BZ

Material:

Die Cast Aluminum

**Certification:** 

Wet Location