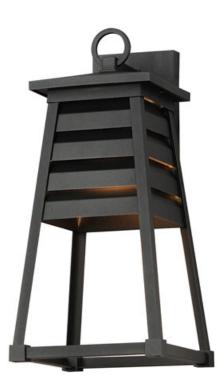

## **PRODUCT DESCRIPTION**

Contrasting louvered insets are set within Matte Black trapezoidal frames. The frames are made of Vivex so their finish will withstand harsher climates. The louvered panel insets are made of aluminum and feature a full cut-off design aesthetic making this design suitable for Dark Sky applications. An added benefit is the removal of glass altogether, adding a robust quality to the construction of the fixtures leading to longevity and lower maintenance. These wide plank louver panels complement the design's coastal styling adding interest in contrasting Weathered Zinc or White options, while the matte Black finish blends into the frame for a cleaner, more seamless approach.

## MEASUREMENTS

DIMENSION BACK PLATE HANGING WEIGHT

ADDITIONAL INSTALL UP/DOWN: Up OPERATING TEMPERATURE: -20°C (-4°F), 40°C (104°F)

Always consult a qualified electrician before installing any lighting product.

: 8.5" W x 18" H x 8.75" Ext

: 3.41 lb

: 4.75" W x 6.75" H x 14.75" HCO