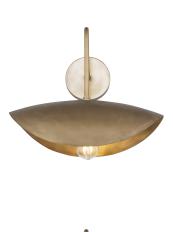

### PRODUCT DESCRIPTION

Large, cast metal shades evoke an ancient and timeless heritage. The light source is concealed within the shades casting a warm, ambient glow downward. Handcrafted and dramatically scaled, the rough texture is softened by its folding form in a multi-tonal Natural Gold finish. Select from various size pendants that coordinates well with the matching wall sconce.

## **MEASUREMENTS**

DIMENSION : 16" W x 14" H x 9.5" Ext

MAX OAH

CANOPY : 5" W x 1" H x 5" L

HANGING WEIGHT : 9.13 lb