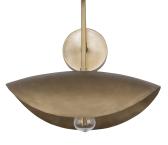

### PRODUCT DESCRIPTION

Large, cast metal shades evoke an ancient and timeless heritage. The light source is concealed within the shades casting a warm, ambient glow downward. Handcrafted and dramatically scaled, the rough texture is softened by its folding form in a multi-tonal Natural Gold finish. Select from various size pendants that coordinates well with the matching wall sconce.

## **MEASUREMENTS**

DIMENSION : 16" W x 14" H x 9.5" Ext

MAX OAH

CANOPY : 5" W x 1" H x 5" L

HANGING WEIGHT : 9.13 lb