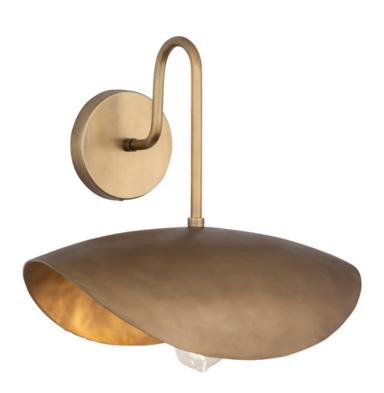

### PRODUCT DESCRIPTION

Large, cast metal shades evoke an ancient and timeless heritage. The light source is concealed within the shades casting a warm, ambient glow downward. Handcrafted and dramatically scaled, the rough texture is softened by its folding form in a multi-tonal Natural Gold finish. Select from various size pendants that coordinates well with the matching wall sconce.

## **MEASUREMENTS**

DIMENSION : 16" W x 14" H x 9.5" Ext

MAX OAH

CANOPY : 5" W x 1" H x 5" L

HANGING WEIGHT : 9.13 lb

# MATERIAL

Aluminum, Steel