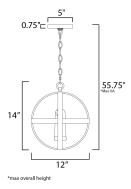

#### **MEASUREMENTS**

DIMENSION : 12" L x 12" W x 14" H

MAX OAH : 55.75" OAH

: 5" W x 0.75" H x 5" L CANOPY

HANGING WEIGHT : 6.16 lb