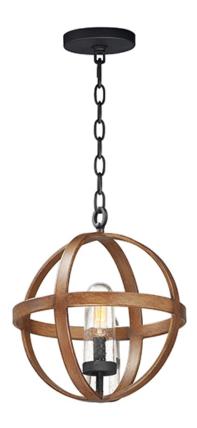

## PRODUCT DESCRIPTION

The sphere has become one the most popular styles in lighting decor today. Our latest entry to this category is constructed of heavy channel metal finished in either Barn Wood or Antique Pecan both with Black accents. Now you can enjoy the beauty of wood with the durability and affordable price of metal.

## LAMPING

INPUT VOLTAGE : 120V

**BULB** : 1 x 40W Incandescent E12 Candelabra , 40W Total

**BULB INCLUDED** : (Included) DIMMABLE : Yes

### MATERIAL

Steel, Glass