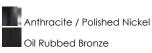

### **PRODUCT DESCRIPTION**

A spherical frame of metal surround a simple line chandelier draped in crystal for a transitional style that fits any interior design. Orbit is available in 2 sizes and 2 finishes, Oil Rubbed Bronze with Cognac crystal and a combo finish of Anthracite and Polished Nickel with Clear crystal.