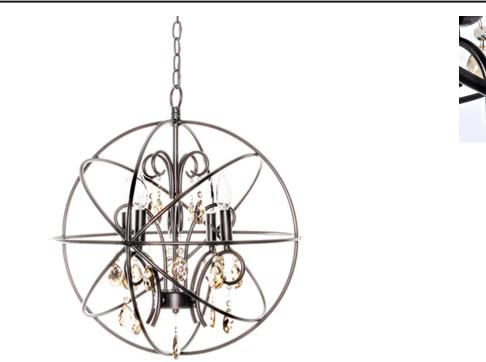

### **PRODUCT DESCRIPTION**

A spherical frame of metal surround a simple line chandelier draped in crystal for a transitional style that fits any interior design. Orbit is available in 2 sizes and 2 finishes, Oil Rubbed Bronze with Cognac crystal and a combo finish of Anthracite and Polished Nickel with Clear crystal.