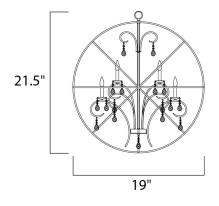

## **MEASUREMENTS**

DIMENSION MAX OAH CANOPY HANGING WEIGHT

BULB BULB INCLUDED DIMMABLE

: 19" L x 19" W x 21.5" H : 57.5" OAH : 5" W x 1" H x 5" L