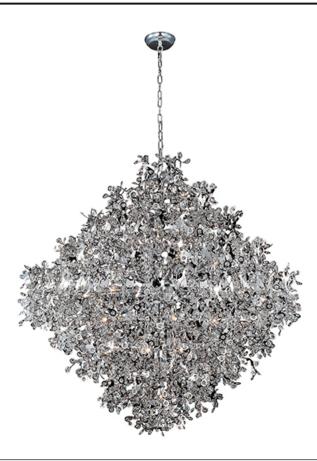

## PRODUCT DESCRIPTION

The Comet collection's Polished Chrome and thousands of Beveled Glass Crystals creates countless reflective surfaces that delicately and boldly illuminate with its xenon light source.

# **GLASS**

Beveled Crystal BC

## MATERIAL

Stainless Steel, Crystal