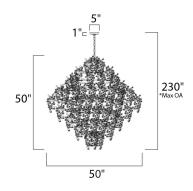

#### \*max overall height

## **MEASUREMENTS**

DIMENSION : 50" L x 50" W x 50" H

MAX OAH : 125" OAH

CANOPY : 5" W x 1" H x 5" L

: 77 lb HANGING WEIGHT