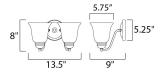

## **MEASUREMENTS**

**DIMENSION** : 13.5" W x 8" H x 9" Ext : 5.25" W x 5.25" H MAX OAH

HANGING WEIGHT : 3.31 lb