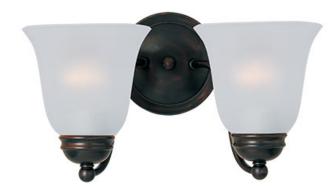

## **PRODUCT DESCRIPTION**

Contemporary collection with sweeping arms and clean lines. Offered in Ice glass and Satin Nickel finish or Wilshire glass and Oil Rubbed Bronze finish.

#### **FINISHES OPTION**

Oil Rubbed Bronze Polished Chrome Satin Nickel

## **GLASS**

Frosted FT

# MATERIAL

Steel, Glass