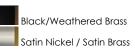

## **PRODUCT DESCRIPTION**

Tasteful globes constructed of metal and glass halves are combined and suspended by an arc-shaped yoke structure. The top dome of robust steel support lower halves of Satin White glass shades that twist lock on for convenience of installation and maintenance. Available in Matte Black with contrasting Weathered Brass or Satin Nickel with Satin Brass two tone finishes, the series includes a full range of products including flush mount, semi-flush mount, single and multi-pendant configurations, and spec-worthy sconces. This attractive design is sure to enhance your projects most needed spaces with an enduring appeal to the design that works in a variety of aesthetics.