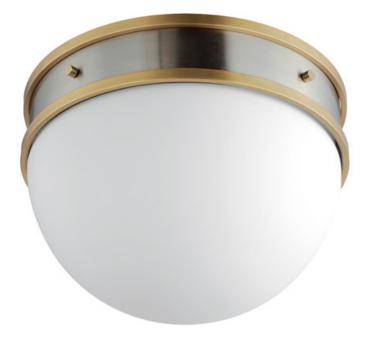

## **PRODUCT DESCRIPTION**

Tasteful globes constructed of metal and glass halves are combined and suspended by an arc-shaped yoke structure. The top dome of robust steel support lower halves of Satin White glass shades that twist lock on for convenience of installation and maintenance. Available in Matte Black with contrasting Weathered Brass or Satin Nickel with Satin Brass two tone finishes, the series includes a full range of products including flush mount, semi-flush mount, single and multi-pendant configurations, and spec-worthy sconces. This attractive design is sure to enhance your projects most needed spaces with an enduring appeal to the design that works in a variety of aesthetics.

## **MEASUREMENTS**

| LAMPING        |                                 |
|----------------|---------------------------------|
| HANGING WEIGHT | : 5.45 lb                       |
| CANOPY         | : 11.75" W x 2.75" H x 11.75" L |
| DIMENSION      | : 12.25" L x 12.25" W x 8.75" H |

INPUT VOLTAGE :120V BULB **BULB INCLUDED** : (Not Included) DIMMABLE : Y

: 1 x 60W Incandescent E26 Medium , 60W Total LIGHTING\_DIRECTION : Down

**FINISHES OPTION** 

GLASS Satin White SW

MATERIAL Steel, Glass