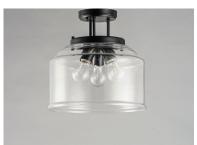

## PRODUCT DESCRIPTION

A clean and simple frame features arms that gently bend to support Clear Seedy glass. You have a choice of Black for a traditional look or Satin Nickel for more of a transitional appeal. The 3 light version is very versatile for it converts from a semi flush to a hanging chandelier.

## **FINISHES OPTION**

Black

Satin Nickel

## GLASS

Seedy CD