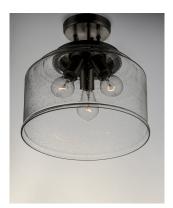

## PRODUCT DESCRIPTION

A clean and simple frame features arms that gently bend to support Clear Seedy glass. You have a choice of Black for a traditional look or Satin Nickel for more of a transitional appeal. The 3 light version is very versatile for it converts from a semi flush to a hanging chandelier.

## **FINISHES OPTION**

Black

Satin Nickel

## GLASS

Seedy CD