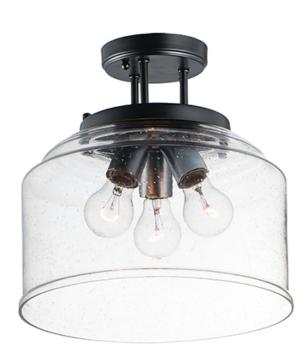

## PRODUCT DESCRIPTION

A clean and simple frame features arms that gently bend to support Clear Seedy glass. You have a choice of Black for a traditional look or Satin Nickel for more of a transitional appeal. The 3 light version is very versatile for it converts from a semi flush to a hanging chandelier.

## **FINISHES OPTION**

Black

Satin Nickel

## GLASS

Seedy CD