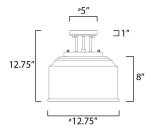

# **MEASUREMENTS**

DIMENSION : 12.75" L x 12.75" W x 12.75" H

CANOPY : 5" W x 1" H x 5" L

HANGING WEIGHT : 7.94 lb