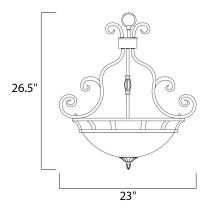

#### **MEASUREMENTS**

DIMENSION : 23" L x 23" W x 26.5" H

HANGING WEIGHT : 13.62 lb