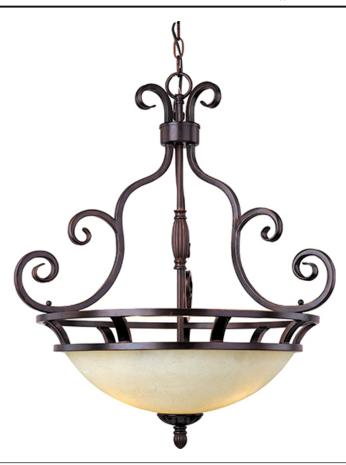

## PRODUCT DESCRIPTION

This decorative classic in Oil Rubbed Bronze finish is both dramatic and subtle, with or without shades.

# **FINISHES OPTION**

Oil Rubbed Bronze

### GLASS

Frosted Ivory FI

#### MATERIAL

Steel, Glass