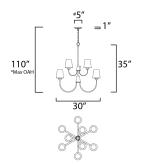

\*max overall height

#### **MEASUREMENTS**

DIMENSION : 30" L x 30" W x 35" H

MAX OAH : 110" OAH

CANOPY : 5" W x 1" H x 5" L

HANGING WEIGHT : 14.63 lb