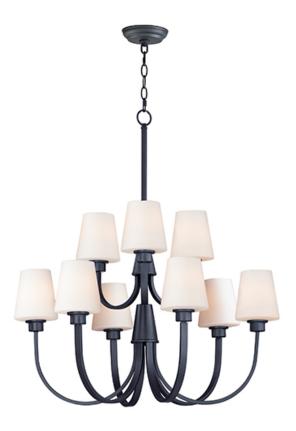

## PRODUCT DESCRIPTION

Graceful arcs of rectangular tubing transition to round cups that support tapered Satin White glass shades creating a crisp and clean transitional design. The frame is finished in your choice of Satin Nickel or Black which bridges modern and transitional design aesthetics.

## GLASS

Satin White SW

## MATERIAL

Steel, Glass