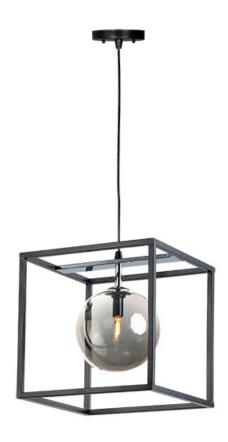

### PRODUCT DESCRIPTION

A minimalist design featuring a metal frame of Black round glass balls in your choice of Mirror Smoke for a contemporary style or Champagne for more transitional decors. The value of this collection is increased by the inclusion of LED bulbs.

## **MEASUREMENTS**

DIMENSION : 11.75" L x 11.75" W x 12.5" H

MAX OAH : 134.5" OAH

CANOPY : 4.75" W x 0.75" H x 4.75" L

HANGING WEIGHT : 4.69 lb

### GLASS

Mirror Smoke MSK

# MATERIAL

Steel, Glass