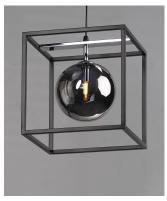

### PRODUCT DESCRIPTION

A minimalist design featuring a metal frame of Black round glass balls in your choice of Mirror Smoke for a contemporary style or Champagne for more transitional decors. The value of this collection is increased by the inclusion of LED bulbs.

### GLASS

Mirror Smoke MSK

# MATERIAL

Steel, Glass