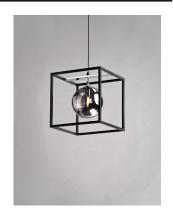

### PRODUCT DESCRIPTION

A minimalist design featuring a metal frame of Black round glass balls in your choice of Mirror Smoke for a contemporary style or Champagne for more transitional decors. The value of this collection is increased by the inclusion of LED bulbs.

### GLASS

Mirror Smoke MSK

# MATERIAL

Steel, Glass