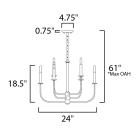

\*max overall height

# **MEASUREMENTS**

DIMENSION : 24" L x 24" W x 18.5" H

MAX OAH : 61" OAH

CANOPY : 4.75" W x 0.75" H x 4.75" L

HANGING WEIGHT :