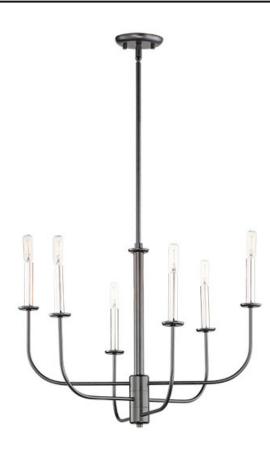

## PRODUCT DESCRIPTION

Arms sweep upward from an adjustable collector to create a minimal yet stately design. Available in Black, Satin Brass, and Satin Nickel, this collection provides a transitional look for a variety of settings.

## LAMPING

INPUT VOLTAGE : 120V

BULB : 6 x 60W Incandescent E12 Candelabra , 360W Total

BULB INCLUDED : (Not Included)

DIMMABLE : Y

## MATERIAL

Steel