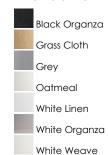

und absorbing grey felt shades. An internal acrylic diffuser, illuminated by an evenly dispersed powerful LED light source, directs light downward and produces an ambient glow inside the outer shade. This lens features a crisp and tidy twist-lock mechanism that eliminates any visible hardware, whether it is put in a residential or commercial context, this collection meets the necessary application needs while adding style to the space.



### **MEASUREMENTS**

DIMENSION : 16" L x 16" W x 6" H

CANOPY : 13.75" W x 1.25" H x 13.75" L

HANGING WEIGHT : 4.45 lb

LAMPING

INPUT VOLTAGE : 120-277V

LUMENS : 1,260 Rated (1,200 Del.)

BULB : 1 x 18W LED PCB Intergrated, 18W Total

BULB INCLUDED : (Integrated)
DIMMABLE : Universal 3-in-1

CRI : 90 CRI COLOR\_TEMP : 3000K

#### **FINISHES OPTION**



# MATERIAL

Steel, Acrylic, Fabric

### RATINGS

cETLus Dry Location



# ADDITIONAL

RATED LIFE 50000 Hours OPERATING TEMPERATURE: -20°C (-4°F), 40°C (104°F)

PHOTOMETIC: Report Found Online

Always consult a qualified electrician before installing any lighting product.



# **WESTERN DISTRIBUTION CENTER (HEADQUARTER)**253 NORTH VINELAND AVE I CITY OF INDUSTRY, CA 91746

**EASTERN DISTRIBUTION CENTER** 4200 SHIRLEY DR. I ATLANTA, GA 30336

**P**. 626.956.4200 | **F**. 626.956.4225 | maximlighting.com