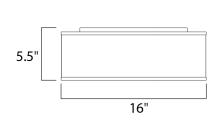

### **MEASUREMENTS**

DIMENSION : 16" L x 16" W x 6" H

CANOPY : 13.75" W x 1.25" H x 13.75" L

HANGING WEIGHT : 4.45 lb

LAMPING

INPUT VOLTAGE : 120-277V

LUMENS : 1,260 Rated (1,200 Del.)

BULB : 1 x 18W LED PCB Intergrated, 18W Total