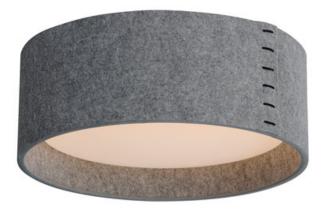

#### PRODUCT DESCRIPTION

Drum shades in a variety of fabrics and materials are a core lighting offering. Flush mounts, pendants, and ADA sconces are available in options of linen, organza, grasscloth, and sound absorbing grey felt shades. An internal acrylic diffuser, illuminated by an evenly dispersed powerful LED light source, directs light downward and produces an ambient glow inside the outer shade. This lens features a crisp and tidy twist-lock mechanism that eliminates any visible hardware, whether it is put in a residential or commercial context, this collection meets the necessary application needs while adding style to the space.