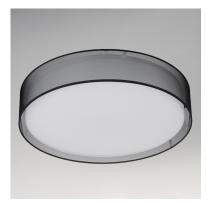

## **PRODUCT DESCRIPTION**

Drum shades in a variety of fabrics and materials are a core lighting offering. Flush mounts, pendants, and ADA sconces are available in options of linen, organza, grasscloth, and sound absorbing grey felt shades. An internal acrylic diffuser, illuminated by an evenly dispersed powerful LED light source, directs light downward and produces an ambient glow inside the outer shade. This lens features a crisp and tidy twist-lock mechanism that eliminates any visible hardware. whether it is put in a residential or commercial context, this collection meets the necessary application needs while adding style to the space.