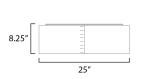

Quantity:





## **PRODUCT DESCRIPTION**

Drum shades in a variety of fabrics and materials are a core lighting offering. Flush mounts, pendants, and ADA sconces are available in options of linen, organza, grasscloth, and sound absorbing grey felt shades. An internal acrylic diffuser, illuminated by an evenly dispersed powerful LED light source, directs light downward and produces an ambient glow inside the outer shade. This lens features a crisp and tidy twist-lock mechanism that eliminates any visible hardware. whether it is put in a residential or commercial context, this collection meets the necessary application needs while adding style to the space.



HANGING WEIGHT

: 25" L x 25" W x 5.5" H : 6.66 lb

#### LAMPING

LUMENS

DIMMABLE

BULB

CRI

DIMENSION

INPUT VOLTAGE :120V : 2,200 Rated (1,880 Del.) : 1 x 45W LED AC Integrated , 45W Total BULB INCLUDED : (Integrated) : ELV or Triac CL : 90 CRI COLOR\_TEMP : 3000K

## FINISHES OPTION



# MATERIAL

Steel, Acrylic, Fabric

## RATINGS cETLus

Dry Location



## ADDITIONAL RATED LIFE 35000 Hours OPERATING TEMPERATURE: -20°C (-4°F), 40°C (104°F)

Always consult a qualified electrician before installing any lighting product.



WESTERN DISTRIBUTION CENTER (HEADQUARTER) 253 NORTH VINELAND AVE I CITY OF INDUSTRY, CA 91746

EASTERN DISTRIBUTION CENTER 101 GARDNER PARK | PEACHTREE CITY, GA 30269

P. 626.956.4200 | F. 626.956.4225 | maximlighting.com