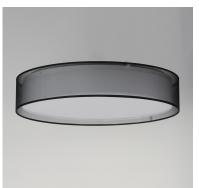

## **PRODUCT DESCRIPTION**

Drum shades in a variety of fabrics and materials are a core lighting offering. Flush mounts, pendants, and ADA sconces are available in options of linen, organza, grasscloth, and sound absorbing grey felt shades. An internal acrylic diffuser, illuminated by an evenly dispersed powerful LED light source, directs light downward and produces an ambient glow inside the outer shade. This lens features a crisp and tidy twist-lock mechanism that eliminates any visible hardware. whether it is put in a residential or commercial context, this collection meets the necessary application needs while adding style to the space.