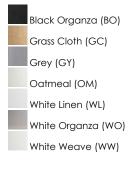

nces are available in options of linen, organza, grasscloth, and sound absorbing grey felt shades. An internal acrylic diffuser, illuminated by an evenly dispersed powerful LED light source, directs light downward and produces an ambient glow inside the outer shade. This lens features a crisp and tidy twist-lock mechanism that eliminates any visible hardware. whether it is put in a residential or commercial context, this collection meets the necessary application needs while adding style to the space.



HANGING WEIGHT

: 25" L x 25" W x 5.5" H : 6.66 lb

#### LAMPING

LUMENS

DIMMABLE

BULB

CRI

DIMENSION

INPUT VOLTAGE :120V : 2,200 Rated (1,880 Del.) : 1 x 45W LED AC Integrated , 45W Total BULB INCLUDED : (Integrated) : ELV or Triac CL : 90 CRI COLOR\_TEMP : 3000K

## FINISHES OPTION



# MATERIAL

Steel, Acrylic, Fabric

## RATINGS cETLus

Dry Location



## ADDITIONAL RATED LIFE 35000 Hours OPERATING TEMPERATURE: -20°C (-4°F), 40°C (104°F)

Always consult a qualified electrician before installing any lighting product.



WESTERN DISTRIBUTION CENTER (HEADQUARTER) 253 NORTH VINELAND AVE I CITY OF INDUSTRY, CA 91746

EASTERN DISTRIBUTION CENTER 101 GARDNER PARK | PEACHTREE CITY, GA 30269

P. 626.956.4200 | F. 626.956.4225 | maximlighting.com