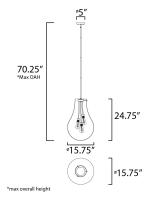

## **MEASUREMENTS**

DIMENSION : 15.75" L x 15.75" W x 24.75" H

MAX OAH : 70.25" OAH

CANOPY : 5" W x 0.75" H x 5" L

: 10.12 lb HANGING WEIGHT