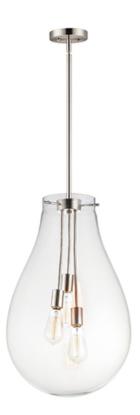

### PRODUCT DESCRIPTION

The crystal clear, large-scale glass pendants attest to the craft of hand-blown glass with their impressive scale. These hand crafted glass pendants embody simplicity and minimalism. Accented with Satin Nickel hardware, the style pairs well in a variety of settings.

## **MEASUREMENTS**

DIMENSION : 15.75" L x 15.75" W x 24.75" H

MAX OAH : 70.25" OAH

CANOPY : 5" W x 0.75" H x 5" L

: 10.12 lb HANGING WEIGHT

#### MATERIAL

Steel, Glass