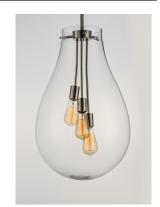

### PRODUCT DESCRIPTION

The crystal clear, large-scale glass pendants attest to the craft of hand-blown glass with their impressive scale. These hand crafted glass pendants embody simplicity and minimalism. Accented with Satin Nickel hardware, the style pairs well in a variety of settings.