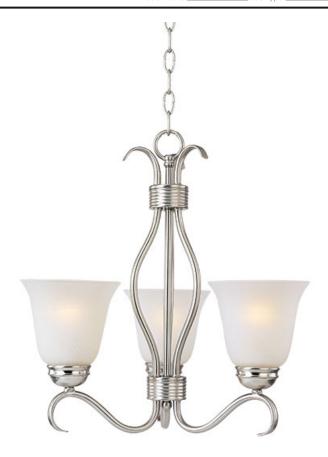

## **PRODUCT DESCRIPTION**

Contemporary collection with sweeping arms and clean lines. Offered in Ice glass and Satin Nickel finish or Wilshire glass and Oil Rubbed Bronze finish.

## LAMPING

INPUT VOLTAGE : 120V

BULB :  $3 \times 60 \text{W}$  Incandescent E26 Medium , 180 W Total

**BULB INCLUDED** : (Not Included)

DIMMABLE : Yes

# MATERIAL

Steel, Glass