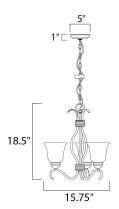

### **MEASUREMENTS**

**DIMENSION** : 15.75" L x 15.75" W x 18.5" H

: 55.25" OAH MAX OAH HANGING WEIGHT : 8.25 lb