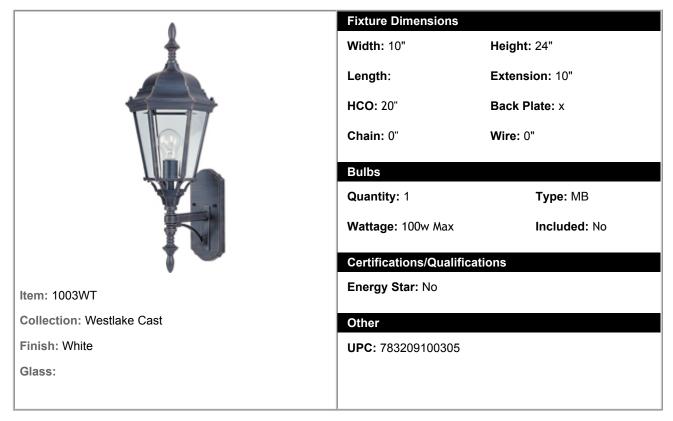

## 1003WT - Westlake Cast 1-Light Outdoor Wall Lantern

Westlake Cast is a transitional style, energy saving collection from Maxim Lighting International in Black, Empire Bronze, Pewter, Rust Patina or White finish.