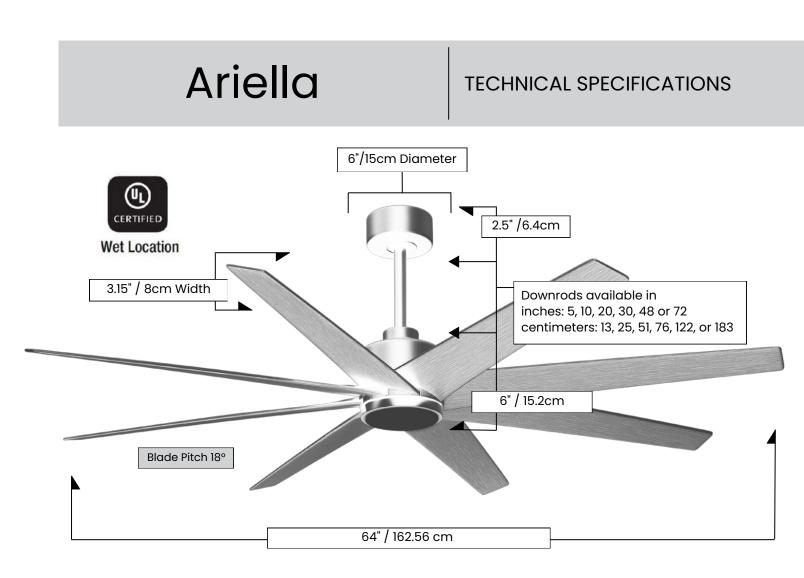

| CEILING HEIGHT / DOWNROD<br>TABLE |                                                    |  |
|-----------------------------------|----------------------------------------------------|--|
| Ceiling<br>Height                 | Downrod Lengths<br>Field cuttable. Non-threaded    |  |
| 10 ft or less                     | 5 inches / 13 cm<br>Use safety cages if applicable |  |
| 10 -12 feet                       | 10 inches / 25 cm                                  |  |
| 13 feet                           | 20 inches / 51 cm                                  |  |
| 14 feet                           | 30 inches / 76 cm                                  |  |
| 15 feet                           | 48 inches / 122 cm                                 |  |
| 16 feet +                         | 72 inches / 183 cm                                 |  |