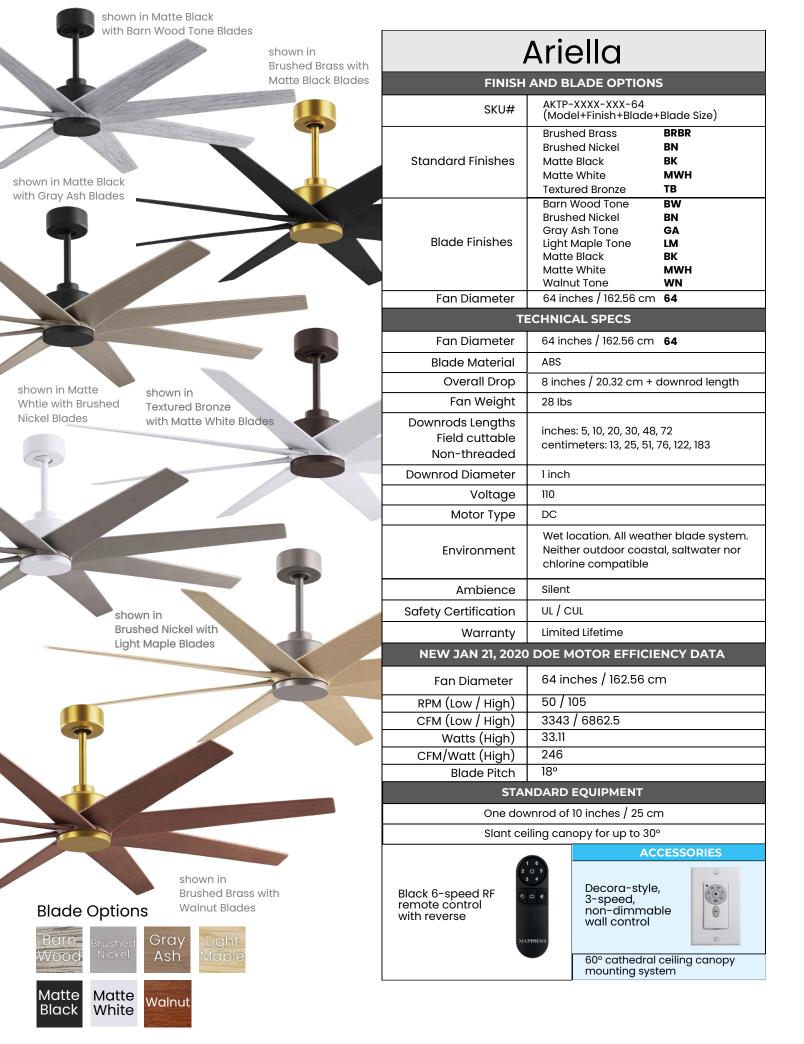

## Ariella

Elevate your space with the Ariella ceiling fan, a sleek, contemporary centerpiece boasting an eight-blade design and optional light kit for superior airflow and sophistication. Engineered for diverse environments, including wet locations, it offers five-body and seven-blade finishes to complement any decor in any setting. The perfect medley of options gives you the choice and range from the sleek, modern look or warm rustic style to be the perfect finishing touch to your indoor and outdoor designs.

Shown in Matte White with Light Maple Tone Blades