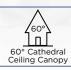

Minimal form with maximum efficiency. With a wide range of blade sizes, the Alessandra can accommodate any space. This thoughtfully crafted and versatile fan will complement any aesthetic and improves the health and comfort of any room. Highly customizable, the Alessandra is available in five different body finishes, seven blade options, and even an option with a CCT light kit as the Alessandra-LK. Suitable for wet locations. Backed by a limited lifetime warranty, our fans are of the highest quality and will dutifully perform for years to come. Constructed of cast aluminum and heavy stamped steel, the Alessandra has a limited lifetime warranty.