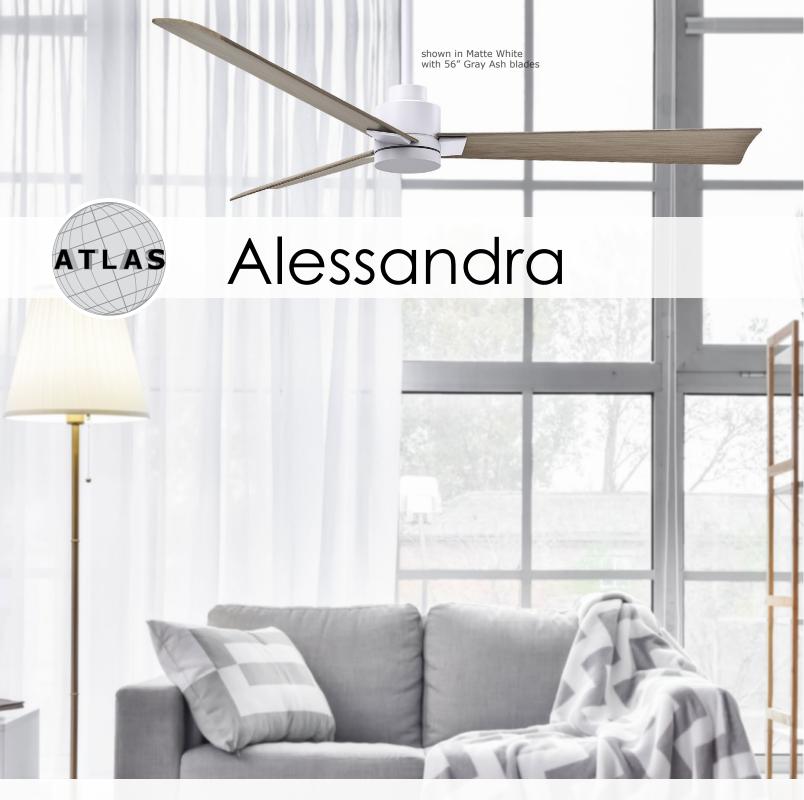

Minimal form with maximum efficiency. With a wide range of blade sizes, the Alessandra can accommodate any space. This thoughtfully crafted and versatile fan will complement any aesthetic and improves the health and comfort of any room. Highly customizable, the Alessandra is available in five different body finishes, seven blade options, and even an option with a CCT light kit as the Alessandra-LK. Suitable for wet locations. Backed by a limited lifetime warranty, our fans are of the highest quality and will dutifully perform for years to come. Constructed of cast aluminum and heavy stamped steel, the Alessandra has a limited lifetime warranty.