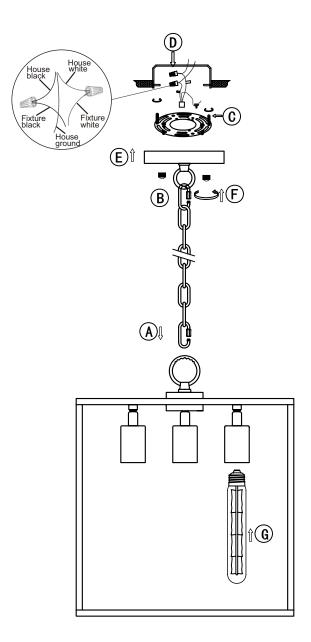

## **INSTALLATION INSTRUCTIONS:**

- Ensure main supply is switched off.
- Select the desired chain length, open chain link (A,B) and attach fixture ring to open chain link. Close chain link again tightly.
- Fit mounting bracket (C) onto outlet box with self-tapping screws.
- Connect wires (D) according to color (White to White, Black to Black). Connect all earth plug together onto the crossbar with green screw to tight.
- Fit ceiling plate (E) onto mounting bracket with nuts (F).
- Install the lamps (G) firmly into lampholders.
- Reconnect power.