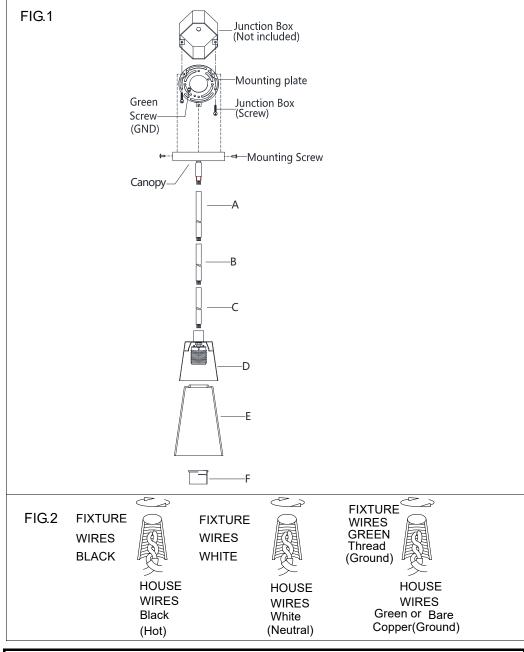

## **ASSEMBLING THE FIXTURE (Fig.1)**

- 1. Shut off the power at the circuit breaker box. Remove old fixture and all hardware from Junction Box.
- 2. Carefully unpack your new fixture and lay out all the parts on a clear area. Be care not to lose any small parts necessary for installation.
- 3. Attach the mounting plate to the Junction Box with the two junction box screws as shown. The side of the mounting plate marked "GND" must face out. **The junction box is not included.**
- 4. Slide the electrical wires through the pipe(C)/(B)/(A) and canopy. Raise the pipe(C) to top thread hole of lamp holder(D), by turning it clockwise until tight. Attach the thread nipple to inside of each pipes and canopy, connect all the parts together until secure.
- 5. While holding the canopy towards the ceiling, connect the electrical wires as Shown in Fig.2, making sure that all wire nuts are secured. You may have to wrap the connections with electrical tape. If your junction box has a ground wire (green or bare copper), connect the lamp body(A) ground wire to it. Otherwise connect lamp body's ground wire directly to the mounting plate with the green screw provided. After wires are connected, tuck them carefully inside the Junction Box.
- Install the canopy onto the junction box, aligning the side screw hole on mounting plate with mounting holes in canopy, lock it securely with the mounting screws. Raise the glass(E) to lamp holder(D), using secure it with check ring(F).
- 7. Install the light bulb(not included) in accordance with the fixture's specifications. NOTE: DO NOT EXCEED THE SPECIFIED WATTAGE!