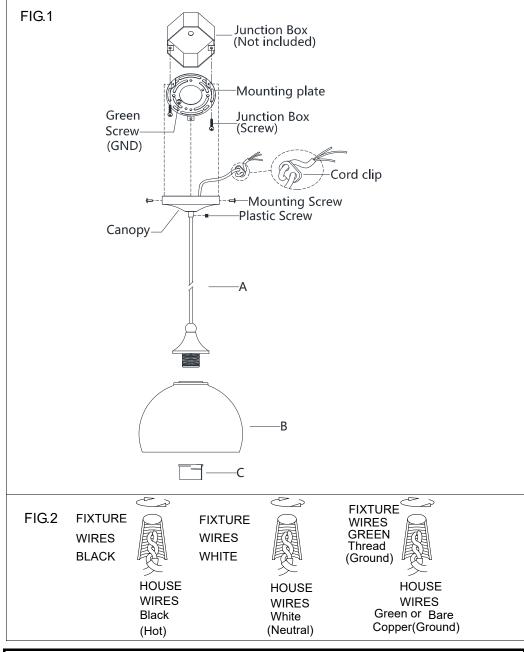

## **ASSEMBLING THE FIXTURE (Fig.1)**

- 1. Shut off the power at the circuit breaker box. Remove old fixture and all hardware from Junction Box.
- 2. Carefully unpack your new fixture and lay out all the parts on a clear area. Be care not to lose any small parts necessary for installation.
- 3. Attach the mounting plate to the Junction Box with the two junction box screws as shown. The side of the mounting plate marked "GND" must face out. **The junction box is not included.**
- 4. By measuring, determine correct cord length needed for proper hanging height. NOTE: unload the plastic screw, slide cord clip to the proper position, then you may properly cut the cord is a too long part, then lock the cord appropriate with the plastic screw.
- 5. While holding the canopy towards the ceiling, connect the electrical wires as Shown in Fig.2, making sure that all wire nuts are secured. You may have to wrap the connections with electrical tape. If your junction box has a ground wire (green or bare copper), connect the lamp body(A) ground wire to it. Otherwise connect lamp body's ground wire directly to the mounting plate with the green screw provided. After wires are connected, tuck them carefully inside the Junction Box.
- 6. Install the canopy onto the junction box, aligning the side screw hole on mounting plate with mounting holes in canopy, lock it securely with the mounting screws. Raise the glass(B) to lamp holder of lamp body(A), using check ring(C) secure until tight it.
- 7. Install the light bulb(not included) in accordance with the fixture's specifications. NOTE: DO NOT EXCEED THE SPECIFIED WATTAGE!