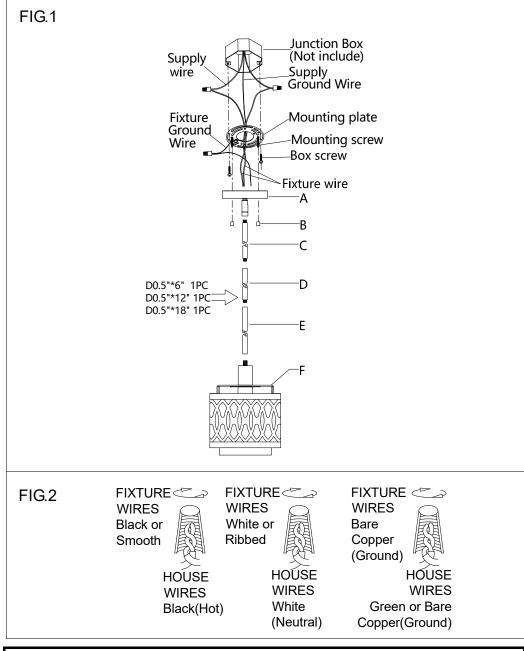

## **ASSEMBLING THE FIXTURE (Fig.1)**

- 1. Shut off the power at the circuit breaker box. Remove old fixture and all hardware from Junction Box.
- 2. Carefully unpack your new fixture and lay out all the parts on a clear area. Take care not to lose any small parts necessary for installation.
- 3. Determine the desired hanging height. Slide the electrical wires through the tube(E)/(D)/(C) and canopy(A).
- 4. Raise the tube (E), tube (D), tube (C) and canopy(A) to the pipe thread in order, then by turning it clockwise until tight.
- Install the light bulb(Not included) in accordance with the fixture specifications. NOTE: DO NOT EXCEED THE SPECIFIED WATTAGE!
- 6. Thread the two mounting screws into the pre-drilled holes in the Mounting plate spaced the same distance apart as the holes in the canopy (A).
- 7. Attach the Mounting plate to the Junction Box with the two Junction Box screws as shown. The side of the Mounting plate marked "GND" must face to out. **The junction box is not included.**
- 8. While holding the fixture lamp towards the ceiling, connect the electrical wires as Shown in **Fig.2**, making sure that all wire nuts are secured. You may have to wrap the connections with electrical tape. If your outlet has a ground wire (green or bare copper), connect the fixture ground wire to it. Otherwise connect fixture's ground wire directly to the Mounting plate with the green screw provided. After wires are connected, tuck them carefully inside the Junction Box.
- 9. Raise the canopy (A) on to the Junction box, aligning screws on mounting plate with mounting holes in canopy and lock it securely with the nuts(B).