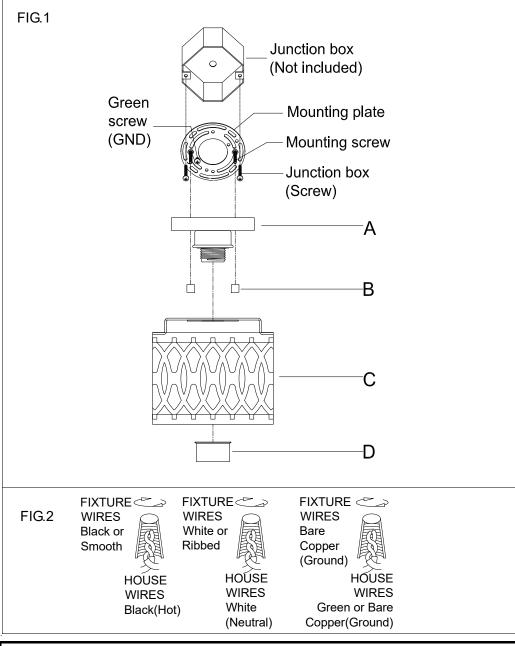

## **ASSEMBLING THE FIXTURE (Fig.1)**

- 1. Shut off the power at the circuit breaker box. Remove old fixture and all hardware from Junction Box.
- 2. Carefully unpack your new fixture and lay out all the parts on a clear area. Take care not to lose any small parts necessary for installation.
- 3. Thread the two mounting screws about 1/4" into the pre-drilled holes in the mounting plate spaced the same distance apart as the holes in the canopy(A).
- 4. Attach the mounting plate to the junction box with the two junction box screws as shown. The side of the mounting plate marked "GND" must face out. **The junction box is not included.**
- 5. Attach the canopy's lamp holder insert the center hole of shade(C), lock it securely with the check ring(D).
- 6. While holding the lamp assembly towards the ceiling, connect the electrical wires as Shown in Fig.2, making sure that all wire nuts are secured. You may have to wrap the connections with electrical tape. If your outlet has a ground wire (green or bare copper), connect the fixture ground wire to it. Otherwise connect fixture's ground wire directly to the mounting plate with the green screw provided. After wires are connected, tuck them carefully inside the junction box.
- 7. Raise the lamp assembly onto the junction box, aligning screws on mounting plate with mounting holes in canopy (A) and lock it securely with the column nuts(B).
- 8. Install the light bulb(not included) in accordance with the fixture specifications. NOTE: DO NOT EXCEED THE SPECIFIED WATTAGE!