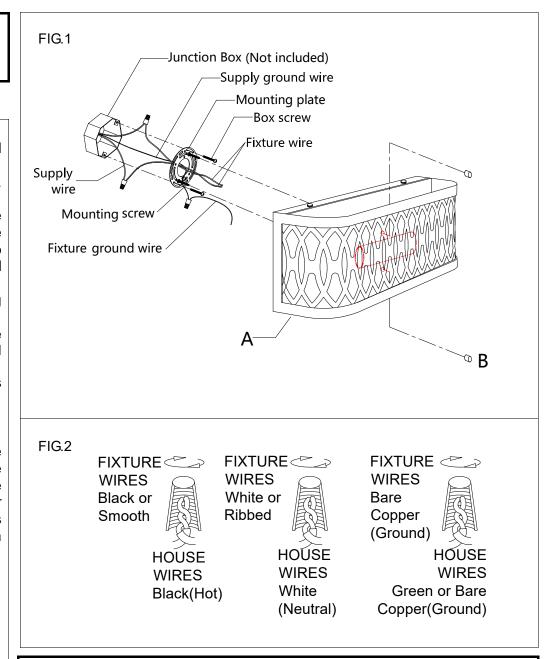

## **ASSEMBLING THE FIXTURE (Fig.1)**

- 1. Shut off the power at the circuit breaker box. Remove old fixture and all hardware from Junction Box.
- 2. Carefully unpack your new fixture and lay out all the parts on a clear area. Take care not to lose any small parts necessary for installation.
- 3. Thread the two mounting screws about 1/4" into the pre-drilled holes in the mounting plate, spaced about the same distance apart as the holes in the fixture back plate. Attach the mounting plate to the junction box using two junction box screws as shown. The side of the single bar marked "GND" must face out. The junction box is not included.
- 4. Guide supply wires through hole in center of mounting plate. Follow wiring instructions carefully (see fig.2).
- 5. Attach the back plate of the lamp body(A) onto the junction box, aligning the back plate's hole with mounting screw and lock it securely with the ball nuts(B).
- 6. Install the light bulbs(Not included) in accordance with the fixture's specifications. **DO NOT EXCEED THE MAXIMUM WATTAGE RATING!**

## **CONNECTING THE WIRES (Fig.2)**

- 1. Connect the electrical wires as follows. Connect the Black wire from the fixture to the black house (hot) Wire. Connect the white wire from the fixture to the white (neutral) house wire. Make sure all wire nuts are secured. You may wrap the connections with electrical tape. If your junction box has a ground wires (green or bare copper) connect fixture's ground wire to it. Otherwise attach the bare copper fixture wire to the green ground screw on the mounting plate.
- 2. Tuck the wire connections neatly into the wall junction box.