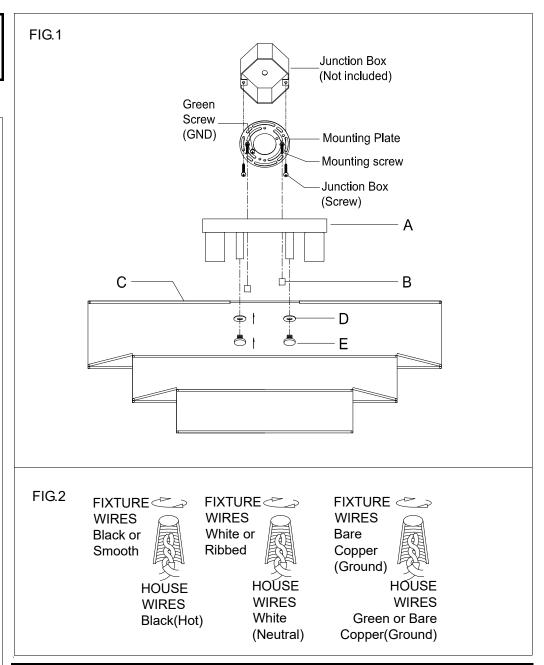

## ASSEMBLING THE FIXTURE (Fig.1)

- 1. Shut off the power at the circuit breaker box. Remove old fixture and all hardware from Junction Box.
- 2. Carefully unpack your new fixture and lay out all the parts on a clear area. Take care not to lose any small parts necessary for installation.
- 3. Thread the two mounting screws about 1/4" into the pre-drilled holes in the mounting plate spaced the same distance apart as the holes in the lamp body's canopy (A).
- 4. Attach the mounting plate to the Junction Box with the two Junction Box Screws as shown. The side of the mounting plate marked "GND" must face out. **The junction box is not included.**
- 5. While holding the lamp body(A) towards the ceiling, connect the electrical wires as Shown in **Fig.2**, making sure that all wire nuts are secured. You may have to wrap the connections with electrical tape. If your outlet box has a ground wire (green or bare copper), connect the fixture ground wire to it. Otherwise connect fixture's ground wire directly to the mounting plate with the green screw provided. After wires are connected, tuck them carefully inside the Junction Box.
- 6. Raise the lamp body(A) onto the junction box, aligning screws on mounting plate with mounting holes in canopy and lock it securely with the column nuts(B).
- Attach the shade(C) and plastic shim(D) to the bottom thread hole of the lamp body(A), turn it with the column nut(E) until tighten.
   NOTE: THE SHADE(C) OF THE PRODUCT MAY VARY.
- 8. Install the light bulbs(not included) in accordance with the fixture specifications.
  NOTE: DO NOT EXCEED THE SPECIFIED WATTAGE!