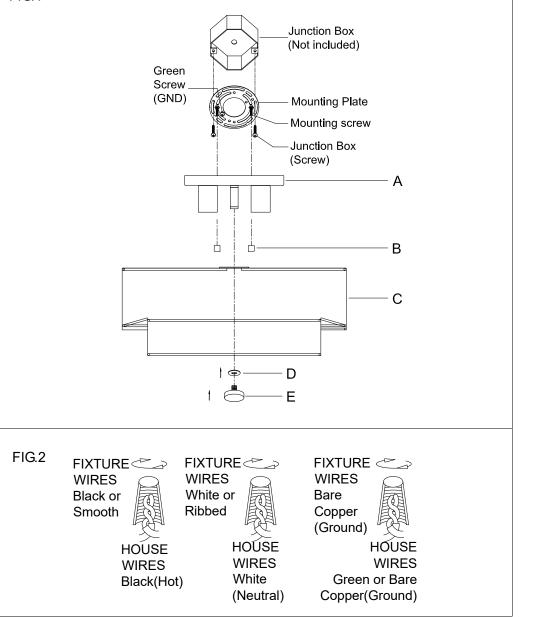

## ASSEMBLING THE FIXTURE (Fig.1)

- 1. Shut off the power at the circuit breaker box. Remove old fixture and all hardware from Junction Box.
- 2. Carefully unpack your new fixture and lay out all the parts on a clear area. Take care not to lose any small parts necessary for installation.
- 3. Thread the two mounting screws about 1/4" into the pre-drilled holes in the mounting plate spaced the same distance apart as the holes in the lamp body's canopy (A).
- 4. Attach the mounting plate to the Junction Box with the two Junction Box Screws as shown. The side of the mounting plate marked "GND" must face out. **The junction box is not included.**
- 5. While holding the lamp body(A) towards the ceiling, connect the electrical wires as Shown in **Fig.2**, making sure that all wire nuts are secured. You may have to wrap the connections with electrical tape. If your outlet box has a ground wire (green or bare copper), connect the fixture ground wire to it. Otherwise connect fixture's ground wire directly to the mounting plate with the green screw provided. After wires are connected, tuck them carefully inside the Junction Box.
- 6. Raise the lamp body(A) onto the junction box, aligning screws on mounting plate with mounting holes in canopy and lock it securely with the column nuts(B).
- Attach the shade(C) and plastic shim(D) to the bottom center thread hole of the lamp body(A), turn it with the column nut(E) until tighten.
   NOTE: THE SHADE(C) OF THE PRODUCT MAY VARY.
- Install the light bulbs(not included) in accordance with the fixture specifications.
  NOTE: DO NOT EXCEED THE SPECIFIED WATTAGE!

## Your installation is now complete. Return power to the junction box and test the fixture.

FIG.1

Thank you for purchasing a **LIVEX** product. Need assistance with parts or assembly? Please call customer service at: **800-761-8056** Or visit us on-line at: <u>WWW.LIVEXLIGHTING.COM</u>