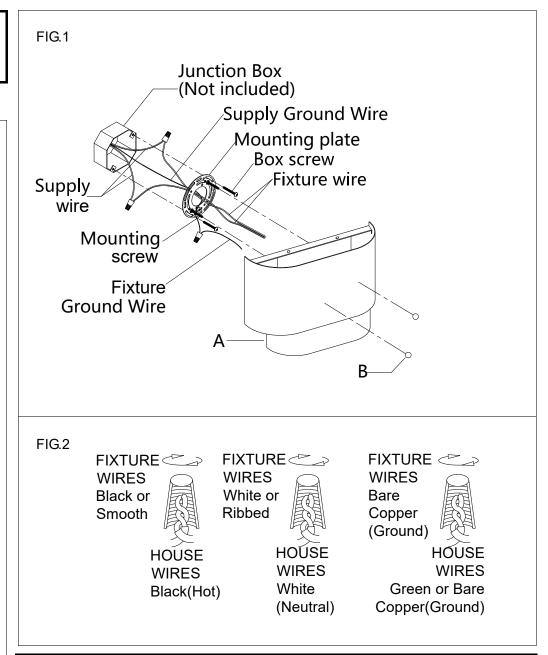

## **ASSEMBLING THE FIXTURE (Fig.1)**

- 1. Shut off the power at the circuit breaker box. Remove old fixture and all hardware from Junction Box. Carefully unpack your new fixture and lay out all the parts on a clear area. Take care not to lose any small parts necessary for installation.
- 2. Thread the two mounting screws about 1/4" into the pre-drilled holes in the mounting plate, spaced about the same distance apart as the holes in the fixture back plate. Attach the mounting plate to the junction box using two junction box screws as shown. The side of the mounting plate marked "GND" must face out. The junction box is not included.
- 3. Guide supply wires through hole in center of mounting plate. Follow wiring instructions carefully (see fig.2).
- 4. Attach the back plate of the lamp body(A) onto the junction box, aligning the back plate's hole with mounting screw and lock it securely with the ball nuts(B).
- 5. Install the light bulbs(Not included) in accordance with the fixture's specifications. **DO NOT EXCEED THE MAXIMUM WATTAGE RATING!**

## **CONNECTING THE WIRES (Fig.2)**

- Connect the electrical wires as follows. Connect the Black wire from the
  fixture to the black house (hot) Wire. Connect the white wire from the
  fixture to the white (neutral) house wire. Make sure all wire nuts are
  secured. You may wrap the connections with electrical tape. If your
  junction box has a ground wires (green or bare copper) connect fixture's
  ground wire to it. Otherwise attach the bare copper fixture wire to the green
  ground screw on the mounting plate.
- 2. Tuck the wire connections neatly into the wall junction box.